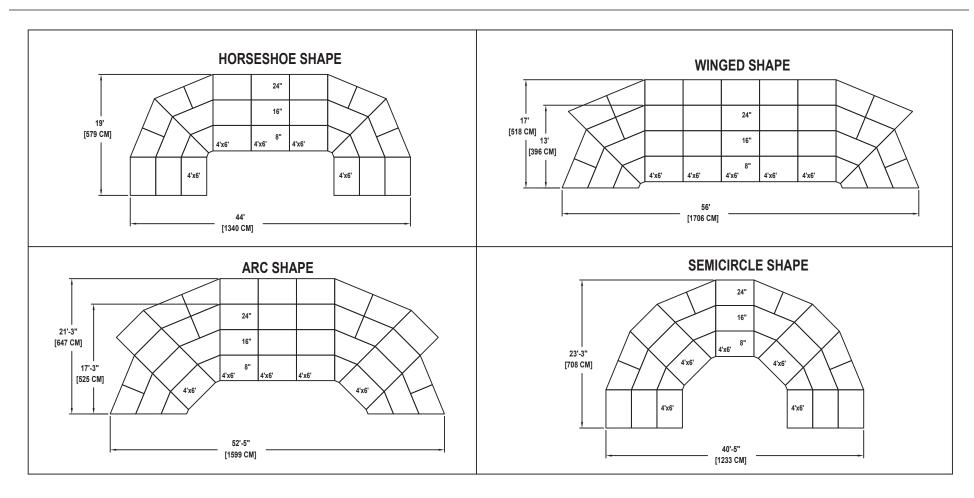

## SEATED BAND / ORCHESTRA RISER SET

NO. 655 WITH NO. 36 EXTENSION

SEATING CAPACITY NOT USING THE FLOOR, 54 (SEATS 67 WITH EXTENSION). SEATING CAPACITY WITH ONE ROW ON THE FLOOR, 64 (SEATS 77 WITH EXTENSION). SEATING CAPACITY IS BASED ON 32" CHAIR SPACING.











Drawing 100A309\_C







Owatonna Office: Phone 800.4WENGER (493-6437) Worldwide +1.507.455.4100 | Parts & Service 800.887.7145 | wengercorp.com | 555 Park Drive, PO Box 448 | Owatonna | MN 55060-0448

Syracuse Office: Phone 800.836.1885 Worldwide +1.315.451.3440 | jrclancy.com | 7041 Interstate Island Road | Syracuse | NY 13209-9713

**ATHLETICS** Phone 800.493.6437 | gearboss.com | 555 Park Drive, PO Box 448 | Owatonna | MN 55060-0448